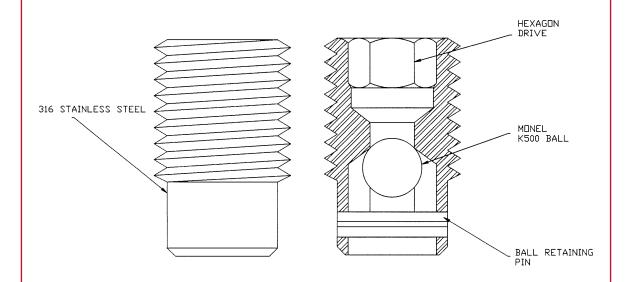

## Internal Check Fitting PART NO: PLI-ICF

The I.C.F. is installed before the lube fitting.

## PART NUMBER

PLI-ICF

| SINGLE (SPRING LOADED) BALL CHECK FITTING    |                                               |  |
|----------------------------------------------|-----------------------------------------------|--|
| PART#                                        | THREAD SIZE                                   |  |
| PLI-IC1                                      | 1" - 8                                        |  |
| PLI-IC78                                     | <sup>7</sup> / <sub>8</sub> " - 9             |  |
| PLI-IC34                                     | <sup>3</sup> / <sub>4</sub> " - 10            |  |
| PLI-IC12                                     | 1/2" - 13                                     |  |
| PLI-IC14                                     | 1/4" - 20                                     |  |
| PTIONS: Alternate configurations, Threads, M | aterials and Plating are available on request |  |