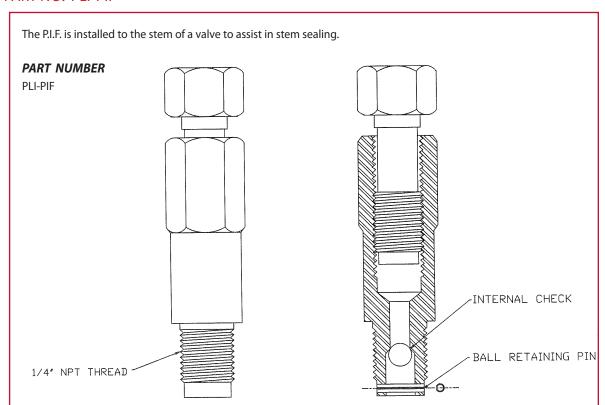

## Packing Injection Fitting PART NO: PLI-PIF

| PACKING INJECTION FITTING       |          |
|---------------------------------|----------|
| PART#                           | PLI-PIF  |
| PLI-PIF14                       | 1/4" MPT |
| PLI-PIF38                       | 3/8" MPT |
| PLI-PIF38                       | 1/2" MPT |
| Material: 316 SS                |          |
| Plating: Zn + Cr <sub>2</sub> O | 4        |
| Plating: Zn + Cr <sub>2</sub> O | 4        |

ON LINE VALVE LUBRICATION & SEALING

TITLE: PL PACKING INJECTION FITTING

23 JACKSON STREET, BASSENDEAN WESTERN AUSTRALIA 6054 PHONE: +61-8-9379 1200 FAX: 61-8-9279 9929

DRAWING NUMBER: PLI-PIF DRAWN BY: DAVID BRAMLEY © COPYRIGHT DATE:3/5/05