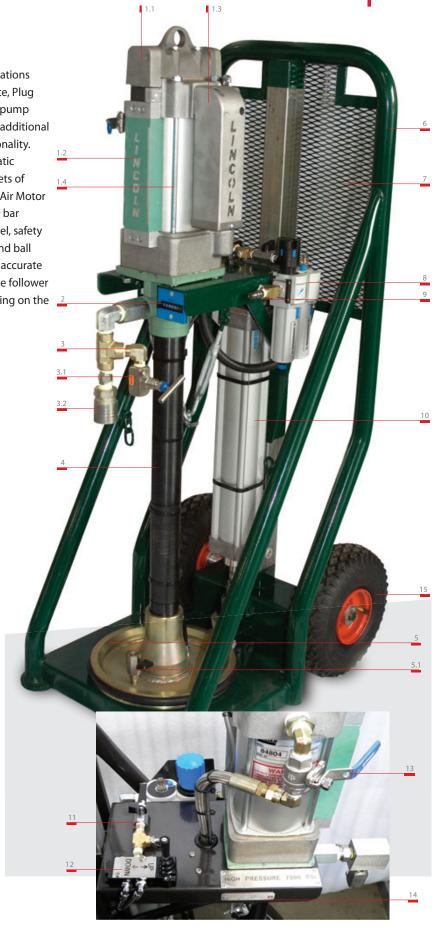

## PART NUMBER

PLI-PM3-7PSI

| SPARE PARTS |                                                                               |
|-------------|-------------------------------------------------------------------------------|
| 1.1         | Power Valve                                                                   |
| 1.2         | Pilot Bar                                                                     |
| 1.3         | Muffler Filter                                                                |
| 1.4         | Air Motor Complete                                                            |
| 2           | Counter with Reset to count air motor strokes from the lube pump              |
| 3           | High Pressure Safety Tee with needle valve for pump and line pressure release |
| 3.1         | Needle Valve - Pressure Release                                               |
| 3.2         | Quick Connector                                                               |
| 4           | Pump Tube                                                                     |
| 5           | Follower Plate O-Ring                                                         |
| 5.1         | Air Bleed Valve                                                               |
| 6           | Solid Trolley Frame powder coat painted                                       |
| 7           | Safety Guard                                                                  |
| 8           | Air filter / regulator / lubricator<br>(105psi max air pressure)              |
| 9           | Air Supply In                                                                 |
| 10          | Pneumatic Air Ram                                                             |
| 11          | Blow off valve to the follower plate for removing the bucket                  |
| 12          | Up/Down air control valve for the air ram on the lube pump                    |
| 13          | On/Off valve for the air motor to the lube pump                               |
| 14          | Identification Tag                                                            |
|             |                                                                               |