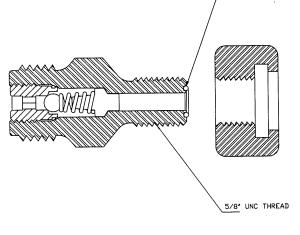

## PART NUMBER

PLI-LLF

NOTE: O-RING FOR EFFICIENT SEAL

| LEAK LOK FITTING                           |                      |
|--------------------------------------------|----------------------|
| PART #                                     | TO SUIT              |
| PLI-LL1                                    | GIANT BUTTON HEAD    |
| PLI-LL2                                    | STANDARD BUTTON HEAD |
| NUT: MATERIAL: S1214                       |                      |
| $PLATING : Zn + Cr_2O_4$                   |                      |
| FITTING: AS PER STANDARD EASY FLOW FITTING |                      |