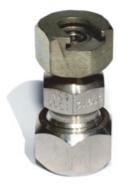

## Leak Lock Fitting PART NO: PLI-LLF

The L.L.F. connects to a giant button head fitting. It is used as a lube adapter or to seal a leaking giant button head fitting.

## PART NUMBER

PLI-LLF

NOTE: O-RING FOR EFFICIENT SEAL

| LEAK LOK FITTING                           |                      |
|--------------------------------------------|----------------------|
| PART #                                     | TO SUIT              |
| PLI-LL1                                    | GIANT BUTTON HEAD    |
| PLI-LL2                                    | STANDARD BUTTON HEAD |
| NUT: MATERIAL: S1214                       |                      |
| $PLATING : Zn + Cr_2O_4$                   |                      |
| FITTING: AS PER STANDARD EASY FLOW FITTING |                      |