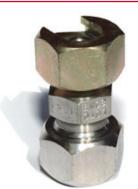

## Leak Lock Fitting PART NO: PLI-LLF

The L.L.F. connects to a giant button head fitting. It is used as a lube adapter or to seal a leaking giant button head fitting.

## PART NUMBER

PLI-LLF

NOTE: O-RING FOR EFFICIENT SEAL

| LEAK LOK FITTING                           |                      |
|--------------------------------------------|----------------------|
| PART #                                     | TO SUIT              |
| PLI-LL1                                    | GIANT BUTTON HEAD    |
| PLI-LL2                                    | STANDARD BUTTON HEAD |
| NUT: MATERIAL: S1214                       |                      |
| $PLATING : Zn + Cr_2O_4$                   |                      |
| FITTING: AS PER STANDARD EASY FLOW FITTING |                      |