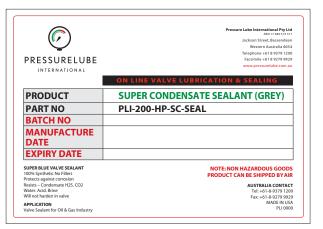

PRESSURELUBE INTERNATIONAL

PLI SUPER CONDENSATE VALVE SEALANT (GREY) is a last line of defence in valve maintenance, i.e. a valve must be sealed at all costs to eliminate the need for an untimely shut down. Our valve sealant contains no PTFE-fillers, will not harden and is excellent for emergency seat renewal and low pressure sealing problems. It is designed for H<sup>2</sup>S and CO<sup>2</sup> service and is immiscible in condensate. This elevates the problem of valves becoming seized or stiff to cycle in condensate service, and improves valves integrity to seal online.

## PART NUMBER

PLI-200-HP-SC-SEAL