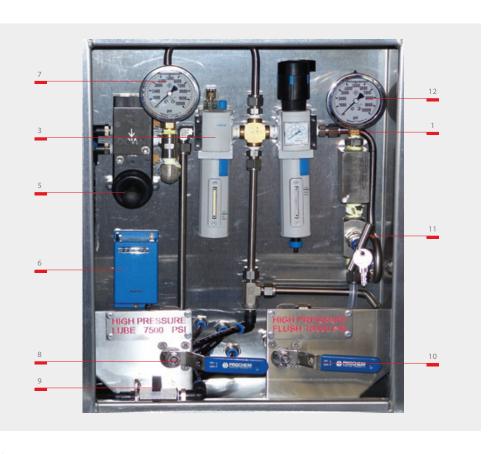

## Open Skid Unit Control Cabinet

### SPARE PARTS

- 2 Air Filter Regulator
- 3 Adjustable Oil Lubricator
- 5 Air Control Valve
- 6 Pneumatic Counter with Reset
- 7 Lube Pressure Gauge
- 8 On/Off Valve for Lube Air Motor
- 9 Bucket Blowoff Valve
- 10 On/Off Valve for Flush Pump
- 11 Flush Pressure Relief Valve
- 12 Flush Pressure Gauge