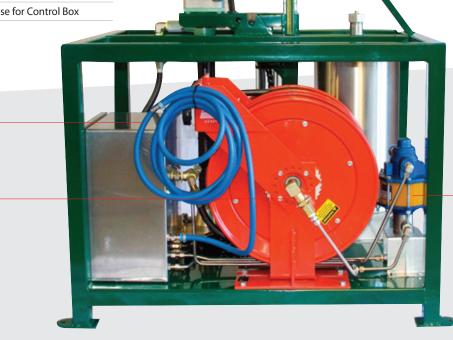

# Rear View

#### **SPARE PARTS**

- 4 Liquid Flush Reel Complete with Hose
- 9 Liquid Flush Pump
- 12 Air Supply Hose for Control Box