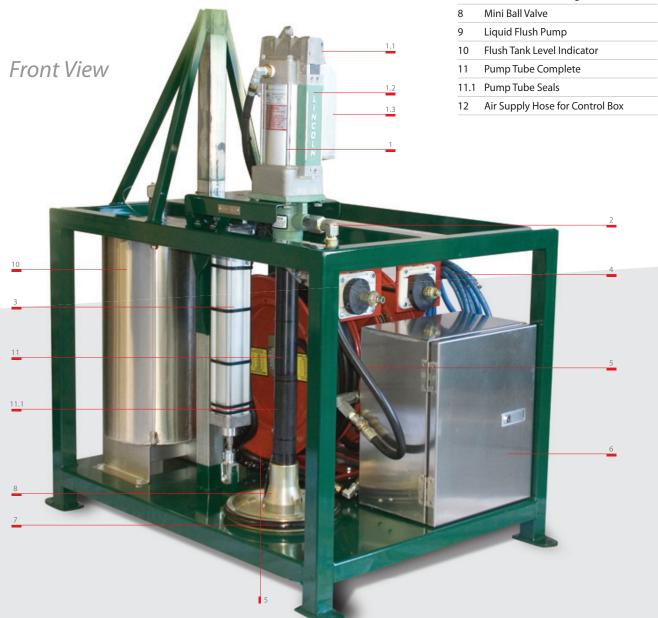

# Open Skid Unit PART NO: PLI-OSU

Open Skid Unit with Power Master 3 7,500psi Lubrication Sealant Pump, 38 litre tank with 10,000 PSI, liquid flush pump, two supply hose reels and full pneumatic control cabinet.

#### PART NUMBER

PLI-OSU

- Complete Air Motor
- 1.1 Power Valve Seals
- 1.2 Pilot Bar Seals
- 1.3 Muffler Filter
- 1.4 Air Motor Seals
- 2 Needle Valve Lube Pressure Release
- 3 Pneumatic Air Ram
- 4 Liquid Flush Reel Complete with Hose
- 5 Lube / Seal Reel Complete with Hose
- 6 Complete Control Cabinet
- 7 Follower Plate O-Ring