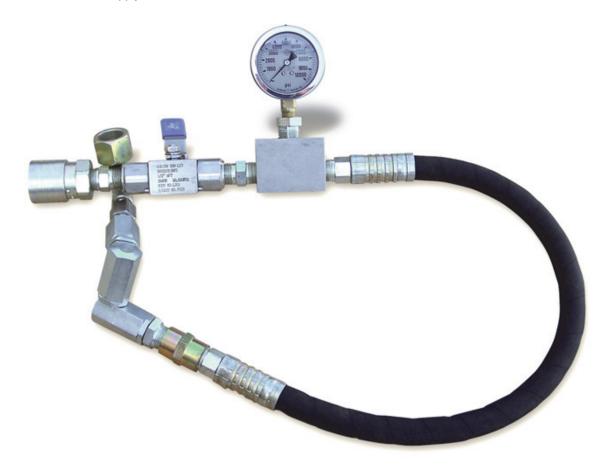

## Whip Hose PART NO: PLI-WP

The PLI Whip Hose is an integral part of the pump's delivery and safety feature. A short flexible high pressure hose allows the operator to step back from the valve and still have control of flow and isolation via the stainless steel ball valve. There is a universal Z-swivel with a 90 degree elbow and a LA114 lube adaptor, these items give greater flexibility when connecting to the valve. The pressure gauge indicates the delivery pressure at the lubrication fitting. This safety whip has a high pressure full flow quick connector, for easy connection/disconnection to the supply hose.